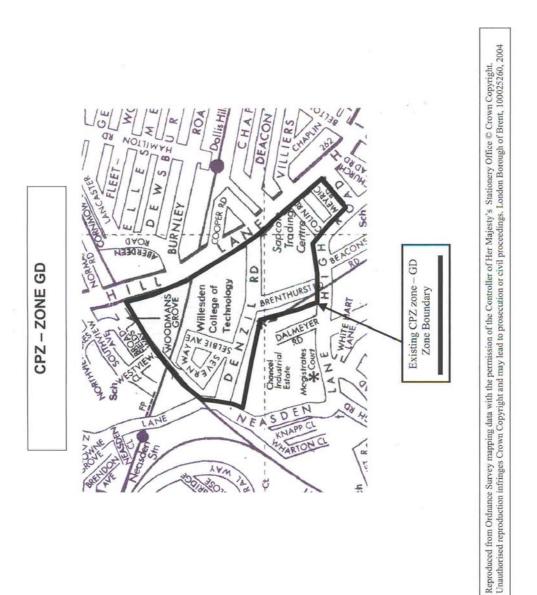

ns Park ť 500 DER \* Batha ATHURS ports Cen Nill 01 10 extension to Zone KS Boundaries of CPZ

**Zone KS Extension** 

Highways Committee 15<sup>th</sup> June 2004

**MAP OF CPZ ZONE KS Extension** Reproduced from Ordnance Survey mapping data with the permission of the Controller of Her Majesty's Stationery Office © Crown Copyright. Unauthorised reproduction infringes Crown Copyright and may lead to prosecution or civil proceedings. London Borough of Brent, 100025260.



## Progress Report On Controlled Parking Zones Programme APPENDIX C

Existing Zone GB and proposed GB Extension

Highways Committee 15<sup>th</sup> June 2004



## Progress Report On Controlled Parking Zones Programme APPENDIX D

## Progress Report On Controlled Parking Zones Programme APPENDIX E

## **Existing Zone GD**



## Progress Report On Controlled Parking Zones APPENDIX F





## Progress Report On Controlled Parking Zones APPENDIX G

Harlesden Zones – H, HW and HS



## Progress Report On Controlled Parking Zones Programme APPENDIX H



#### NEASDEN TOWN CENTRE CPZ

## Progress Report On Controlled Parking Zones APPENDIX I



**ZONES GM and MC** 

## Progress Report On Controlled Parking Zones Programme APPENDIX J

ZONES GA and GW



## Progress Report On Controlled Parking Zones Programme

# **APPENDIX K**







## Progress Report On Controlled Parking Zones APPENDIX M

#### Progress Report On Controlled Parking Zones APPENDIX N

Zones KB, KQ AND KR