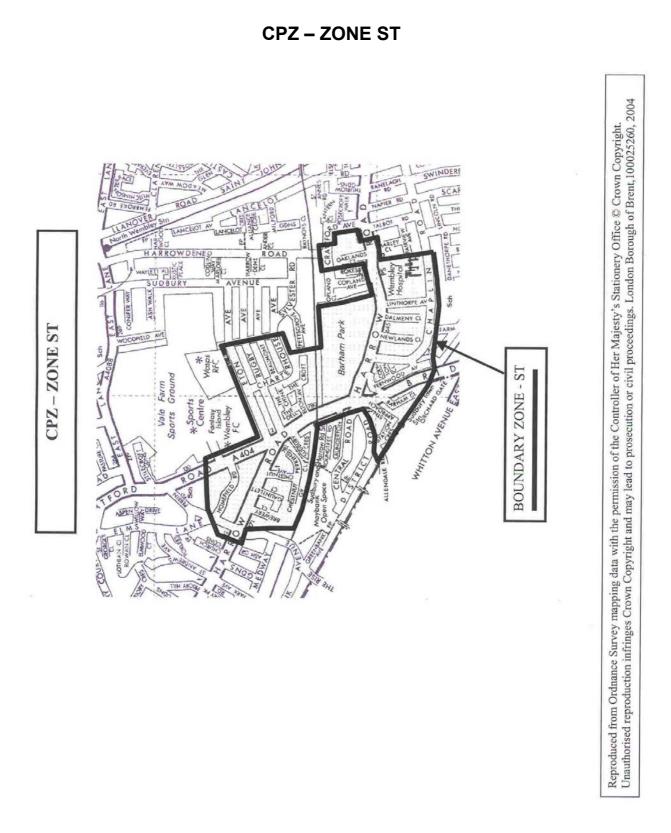

arking Zones Programme APPENDIX C

Existing Zone GB and proposed GB Extension

Highways Committee 15<sup>th</sup> June 2004



## Progress Report On Controlled Parking Zones Programme APPENDIX D

## Progress Report On Controlled Parking Zones Programme APPENDIX E

## **Existing Zone GD**



## Progress Report On Controlled Parking Zones APPENDIX F





## Progress Report On Controlled Parking Zones APPENDIX G

Harlesden Zones – H, HW and HS



## Progress Report On Controlled Parking Zones Programme APPENDIX H



#### NEASDEN TOWN CENTRE CPZ

## Progress Report On Controlled Parking Zones APPENDIX I



**ZONES GM and MC** 

## Progress Report On Controlled Parking Zones Programme APPENDIX J

ZONES GA and GW



## Progress Report On Controlled Parking Zones Programme

# **APPENDIX K**







## Progress Report On Controlled Parking Zones APPENDIX M

#### Progress Report On Controlled Parking Zones APPENDIX N

Zones KB, KQ AND KR