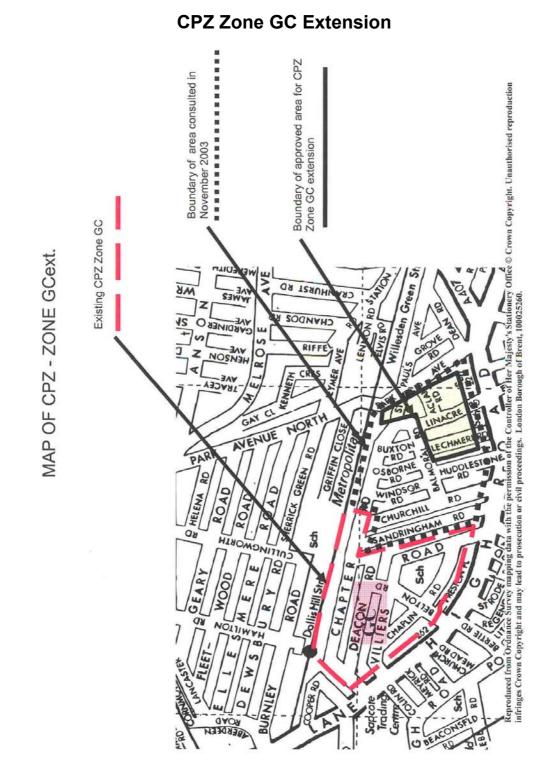

## Progress Report On Controlled Parking Zones Programme APPENDIX C

Existing Zone GB and proposed GB Extension

Highways Committee 15<sup>th</sup> June 2004