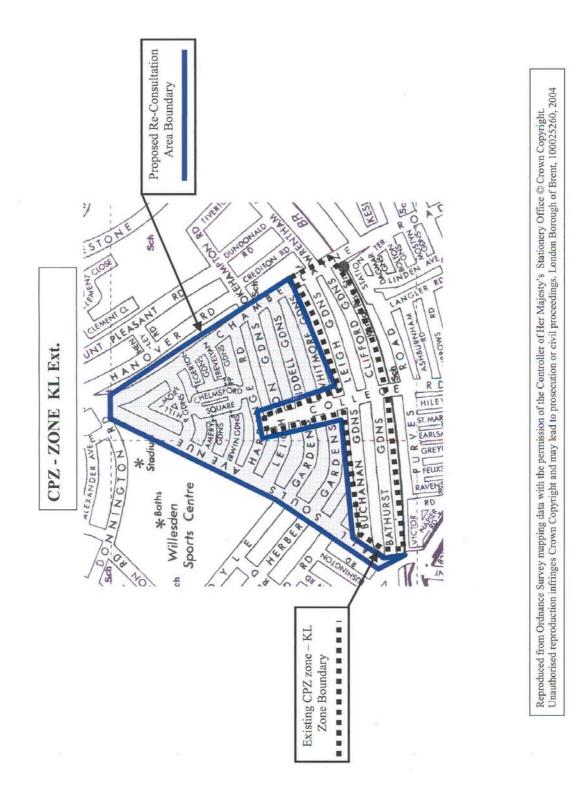

n to Zone KS Boundaries of CPZ

**Zone KS Extension** 

Highways Committee 15<sup>th</sup> June 2004

**MAP OF CPZ ZONE KS Extension** Reproduced from Ordnance Survey mapping data with the permission of the Controller of Her Majesty's Stationery Office © Crown Copyright. Unauthorised reproduction infringes Crown Copyright and may lead to prosecution or civil proceedings. London Borough of Brent, 100025260.



## Progress Report On Controlled Parking Zones Programme APPENDIX C

Existing Zone GB and proposed GB Extension

Highways Committee 15<sup>th</sup> June 2004



## Progress Report On Controlled Parking Zones Programme APPENDIX D

## Progress Report On Controlled Parking Zones Programme APPENDIX E

## **Existing Zone GD**



## Progress Report On Controlled Parking Zones APPENDIX F





## Progress Report On Controlled Parking Zones APPENDIX G

Harlesden Zones – H, HW and HS



## Progress Report On Controlled Parking Zones Programme APPENDIX H



#### NEASDEN TOWN CENTRE CPZ

## Progress Report On Controlled Parking Zones APPENDIX I



**ZONES GM and MC** 

## Progress Report On Controlled Parking Zones Programme APPENDIX J

ZONES GA and GW



## Progress Report On Controlled Parking Zones Programme

# **APPENDIX K**







## Progress Report On Controlled Parking Zones APPENDIX M

#### Progress Report On Controlled Parking Zones APPENDIX N

Zones KB, KQ AND KR