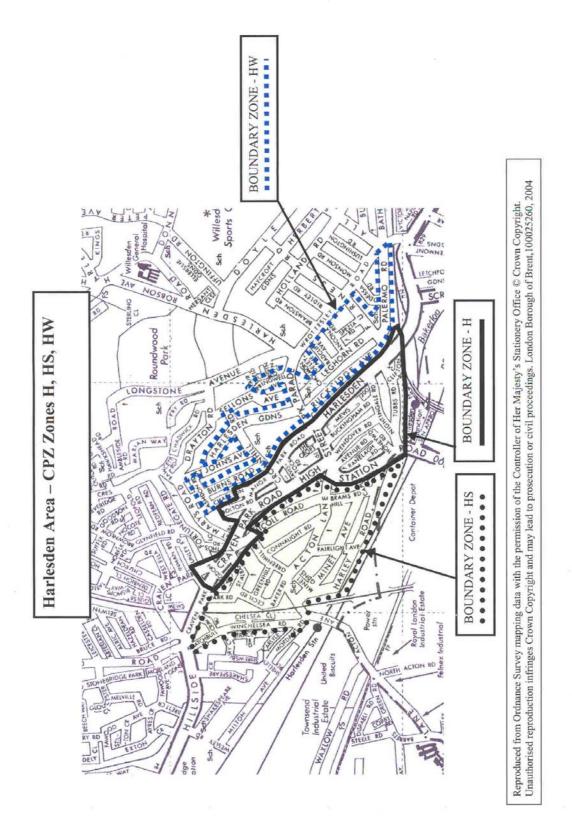

## Progress Report On Controlled Parking Zones APPENDIX G

Harlesden Zones – H, HW and HS