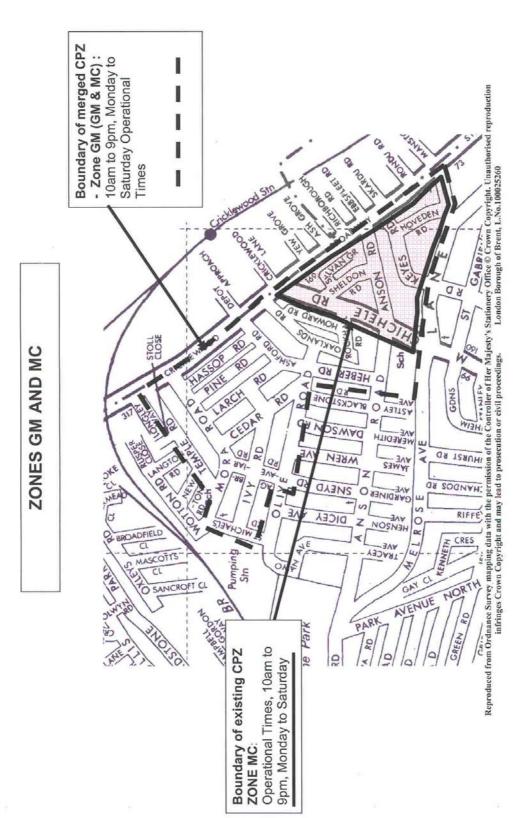

Crown Copyright. Unauthorised reproduction infringes Crown Copyright and may lead to prosecution or civil proceedings. London Borough of Brent, 100025260.



## Progress Report On Controlled Parking Zones Programme APPENDIX C

Existing Zone GB and proposed GB Extension

Highways Committee 15<sup>th</sup> June 2004



## Progress Report On Controlled Parking Zones Programme APPENDIX D

## Progress Report On Controlled Parking Zones Programme APPENDIX E

## **Existing Zone GD**



## Progress Report On Controlled Parking Zones APPENDIX F





## Progress Report On Controlled Parking Zones APPENDIX G

Harlesden Zones – H, HW and HS



## Progress Report On Controlled Parking Zones Programme APPENDIX H



#### NEASDEN TOWN CENTRE CPZ

## Progress Report On Controlled Parking Zones APPENDIX I



**ZONES GM and MC** 

## Progress Report On Controlled Parking Zones Programme APPENDIX J

ZONES GA and GW



## Progress Report On Controlled Parking Zones Programme

# **APPENDIX K**







## Progress Report On Controlled Parking Zones APPENDIX M

#### Progress Report On Controlled Parking Zones APPENDIX N

Zones KB, KQ AND KR