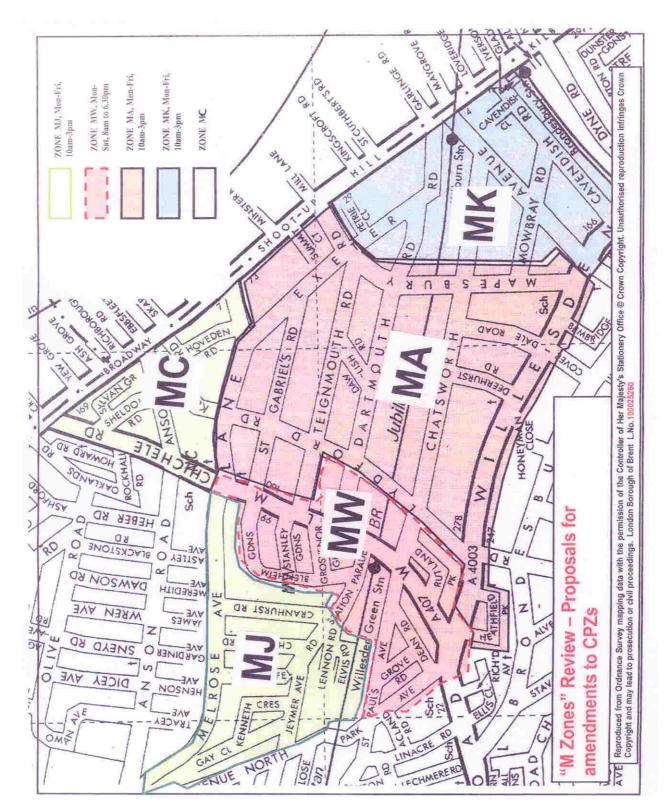

Parking Zones Programme APPENDIX C

Existing Zone GB and proposed GB Extension

Highways Committee 15<sup>th</sup> June 2004



## Progress Report On Controlled Parking Zones Programme APPENDIX D

## Progress Report On Controlled Parking Zones Programme APPENDIX E

## **Existing Zone GD**



## Progress Report On Controlled Parking Zones APPENDIX F





## Progress Report On Controlled Parking Zones APPENDIX G

Harlesden Zones – H, HW and HS



## Progress Report On Controlled Parking Zones Programme APPENDIX H



#### NEASDEN TOWN CENTRE CPZ

## Progress Report On Controlled Parking Zones APPENDIX I



**ZONES GM and MC** 

## Progress Report On Controlled Parking Zones Programme APPENDIX J

ZONES GA and GW



## Progress Report On Controlled Parking Zones Programme

# **APPENDIX K**







## Progress Report On Controlled Parking Zones APPENDIX M

#### Progress Report On Controlled Parking Zones APPENDIX N

Zones KB, KQ AND KR